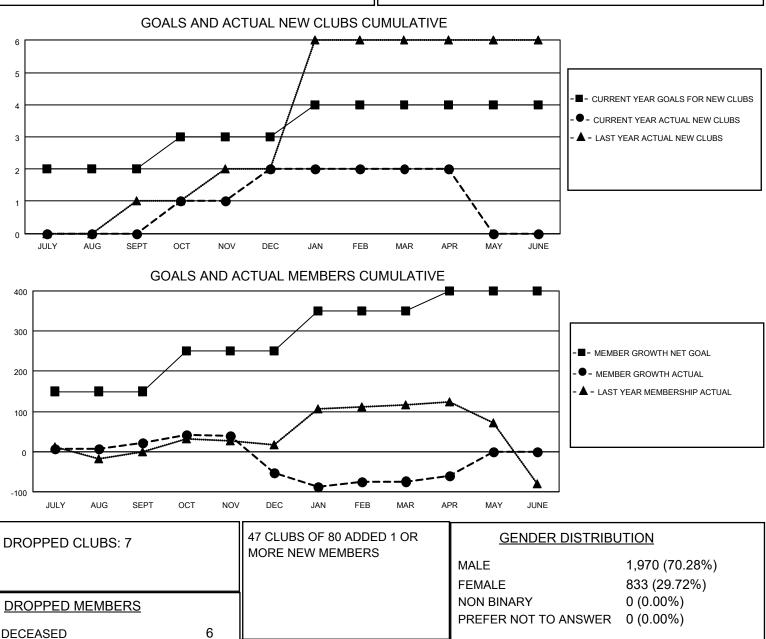

## LOCATION INDIA

District 322 D

Results as of: 4/30/2023

| Clubs                 |               |           |               | Members               |                        |                         |                                                    |
|-----------------------|---------------|-----------|---------------|-----------------------|------------------------|-------------------------|----------------------------------------------------|
| RESULTS FOR 2022-2023 |               |           |               | RESULTS FOR 2022-2023 |                        |                         |                                                    |
| QUARTER               | NEW CLUB GOAL | NEW CLUBS | DROPPED CLUBS | QUARTER MEMI          | BER GROWTH NET<br>GOAL | MEMBER GROWTH<br>ACTUAL | DROPPED<br>MEMBERS ACTUAL<br>(including transfers) |
| JULY/AUG/SEPT         | 2             | 0         | 1             | JULY/AUG/SEPT         | 150                    | 88                      | 42                                                 |
| OCT/NOV/DEC           | 1             | 2         | 3             | OCT/NOV/DEC           | 100                    | 86                      | 159                                                |
| JAN/FEB/MAR           | 1             | 0         | 3             | JAN/FEB/MAR           | 100                    | 50                      | 72                                                 |
| APR/MAY/JUNE          | 0             | 0         | 0             | APR/MAY/JUNE          | 50                     | 17                      | 3                                                  |

CLUB CANCELLED

OTHER TOTAL

MBR0181

76

194

276

CLICK HERE FOR CUMULATIVE

MEMBERSHIP DATA